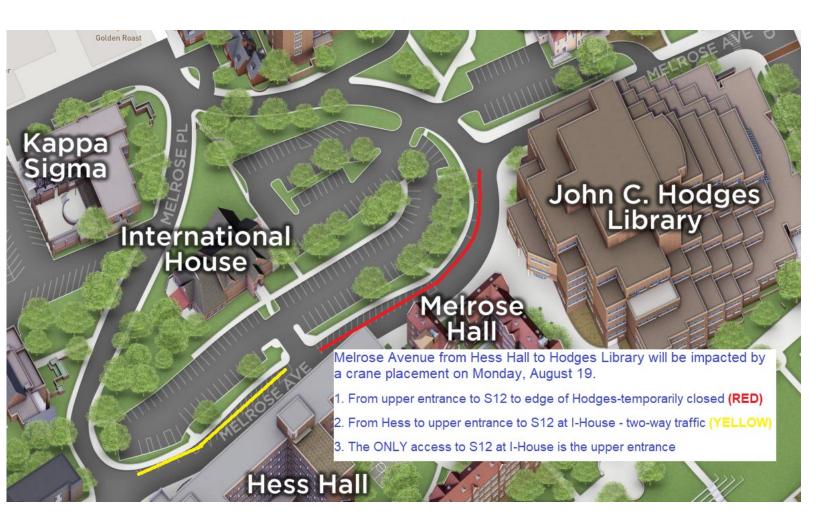

## **Construction/Repair Impacts Parking Announcement**

| Date                        | Monday August 19, 2019                                                                                                                                                                                                                                                                     |
|-----------------------------|--------------------------------------------------------------------------------------------------------------------------------------------------------------------------------------------------------------------------------------------------------------------------------------------|
| Time                        | 5 am to 6 pm (temporary street closure likely to end earlier but street closure approval goes up until 6pm)                                                                                                                                                                                |
| Area Impacted               | Melrose Ave at Hodges Library                                                                                                                                                                                                                                                              |
| Туре                        | Construction/Repairs                                                                                                                                                                                                                                                                       |
| Project/Event               | Placement of Crane at Hodges Library                                                                                                                                                                                                                                                       |
| Where                       | Street parking on Melrose by the library and across the street from Hess Hall will be temporarily closed due to a crane set up in street.  In addition, Melrose from Hess Hall to just past upper entrance to the Staff 12 I House Lot will be <b>two-way traffic</b> during this project. |
| Level of Disruption         | Medium                                                                                                                                                                                                                                                                                     |
| Map/Image                   | Next page                                                                                                                                                                                                                                                                                  |
| Alternative Parking Options | S12 at Terrace Ave garage, Caledonia Ave, near Kappa Sigma, at White Hall, etc.                                                                                                                                                                                                            |
| Audience                    | S12 Permit Holders                                                                                                                                                                                                                                                                         |
| Contact                     | Moira Bindner Communications & Customer Service Manager Parking & Transit Services Email: mbindner@utk.edu Direct phone: 865-974-2846                                                                                                                                                      |