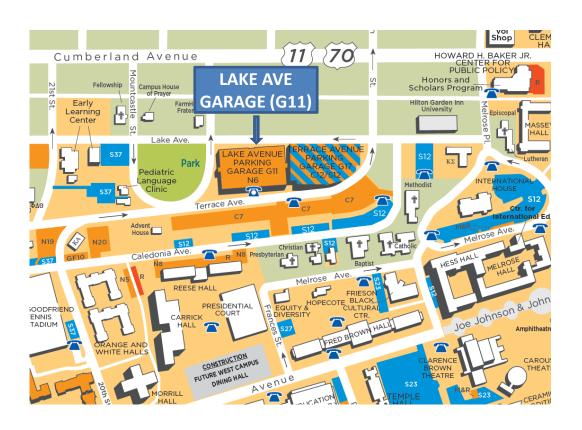

## **PARKING CHANGES**

## Lake Avenue Garage (G11):

All Levels/Entire Garage will be Non-Commuter N6 parking