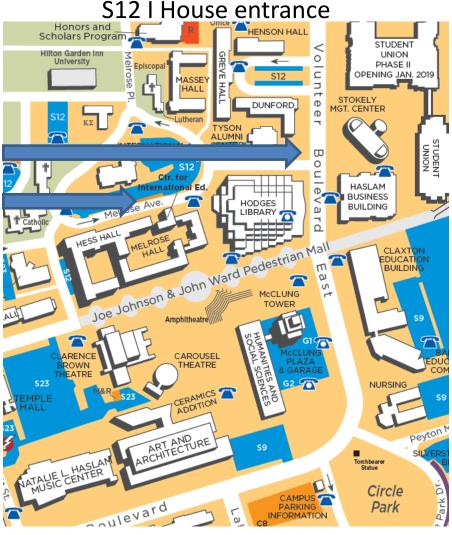

## **PARKING CHANGES**

Motorcycle spaces on sidewalk at Volunteer Blvd & Melrose Ave relocated to near

Motorcycle spaces on sidewalk at Volunteer Blvd & Melrose Ave relocated to near \$12 I House entrance