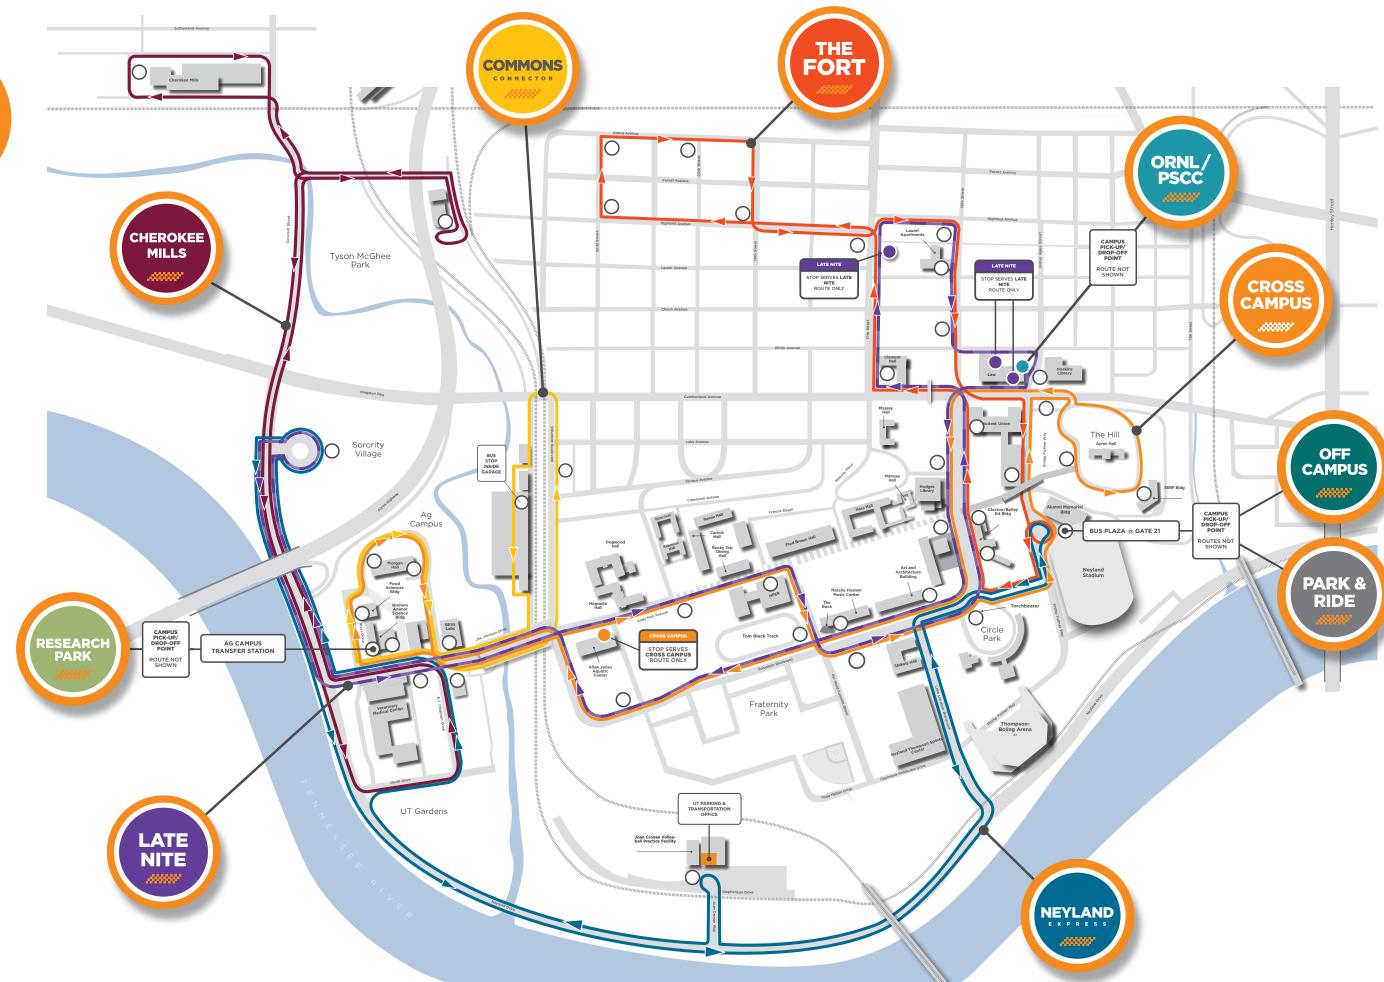

## SCHEDULES

ROUTE NAME

| 147 (17)  |             | And the second s |               |              |               | Addit .              |              | 200000           |                  | 20000          |
|-----------|-------------|--------------------------------------------------------------------------------------------------------------------------------------------------------------------------------------------------------------------------------------------------------------------------------------------------------------------------------------------------------------------------------------------------------------------------------------------------------------------------------------------------------------------------------------------------------------------------------------------------------------------------------------------------------------------------------------------------------------------------------------------------------------------------------------------------------------------------------------------------------------------------------------------------------------------------------------------------------------------------------------------------------------------------------------------------------------------------------------------------------------------------------------------------------------------------------------------------------------------------------------------------------------------------------------------------------------------------------------------------------------------------------------------------------------------------------------------------------------------------------------------------------------------------------------------------------------------------------------------------------------------------------------------------------------------------------------------------------------------------------------------------------------------------------------------------------------------------------------------------------------------------------------------------------------------------------------------------------------------------------------------------------------------------------------------------------------------------------------------------------------------------------|---------------|--------------|---------------|----------------------|--------------|------------------|------------------|----------------|
|           |             |                                                                                                                                                                                                                                                                                                                                                                                                                                                                                                                                                                                                                                                                                                                                                                                                                                                                                                                                                                                                                                                                                                                                                                                                                                                                                                                                                                                                                                                                                                                                                                                                                                                                                                                                                                                                                                                                                                                                                                                                                                                                                                                                |               |              |               |                      | ROUTES NOT S | HOWN ON MAP. SC. | AN QR CODE BELOV | V FOR DETAILS. |
| DAYS      | WEEKDAYS    | WEEKDAYS                                                                                                                                                                                                                                                                                                                                                                                                                                                                                                                                                                                                                                                                                                                                                                                                                                                                                                                                                                                                                                                                                                                                                                                                                                                                                                                                                                                                                                                                                                                                                                                                                                                                                                                                                                                                                                                                                                                                                                                                                                                                                                                       | WEEKDAYS      | DAILY        | WEEKDAYS      | WEEKDAYS             | WEEKDAYS     | WEEKDAYS         | WEEKDAYS         | WEEKDAYS       |
| HOURS     | 7AM-6PM     | 7AM-6PM                                                                                                                                                                                                                                                                                                                                                                                                                                                                                                                                                                                                                                                                                                                                                                                                                                                                                                                                                                                                                                                                                                                                                                                                                                                                                                                                                                                                                                                                                                                                                                                                                                                                                                                                                                                                                                                                                                                                                                                                                                                                                                                        | 7AM-6PM       | 6PM-3:30AM   | 7AM-6PM       | 7AM-6PM              | 6:40AM       | 7AM-6PM          | 7AM-6PM          | 7AM-6PM        |
| FREQUENCY | 5-7 MINUTES | 8-10 MINUTES                                                                                                                                                                                                                                                                                                                                                                                                                                                                                                                                                                                                                                                                                                                                                                                                                                                                                                                                                                                                                                                                                                                                                                                                                                                                                                                                                                                                                                                                                                                                                                                                                                                                                                                                                                                                                                                                                                                                                                                                                                                                                                                   | 10-12 MINUTES | 8-10 MINUTES | 10-12 MINUTES | <b>12-15</b> MINUTES | Noon         | 12-15 MINUTES    | 10-12 MINUTES    | 30 MINUTES     |
|           |             |                                                                                                                                                                                                                                                                                                                                                                                                                                                                                                                                                                                                                                                                                                                                                                                                                                                                                                                                                                                                                                                                                                                                                                                                                                                                                                                                                                                                                                                                                                                                                                                                                                                                                                                                                                                                                                                                                                                                                                                                                                                                                                                                |               |              |               |                      | 3:55PM       |                  |                  |                |
|           |             |                                                                                                                                                                                                                                                                                                                                                                                                                                                                                                                                                                                                                                                                                                                                                                                                                                                                                                                                                                                                                                                                                                                                                                                                                                                                                                                                                                                                                                                                                                                                                                                                                                                                                                                                                                                                                                                                                                                                                                                                                                                                                                                                |               |              |               |                      |              |                  |                  | WEEKDAYS       |
|           |             |                                                                                                                                                                                                                                                                                                                                                                                                                                                                                                                                                                                                                                                                                                                                                                                                                                                                                                                                                                                                                                                                                                                                                                                                                                                                                                                                                                                                                                                                                                                                                                                                                                                                                                                                                                                                                                                                                                                                                                                                                                                                                                                                |               |              |               |                      |              |                  |                  | 6PM-10PM       |